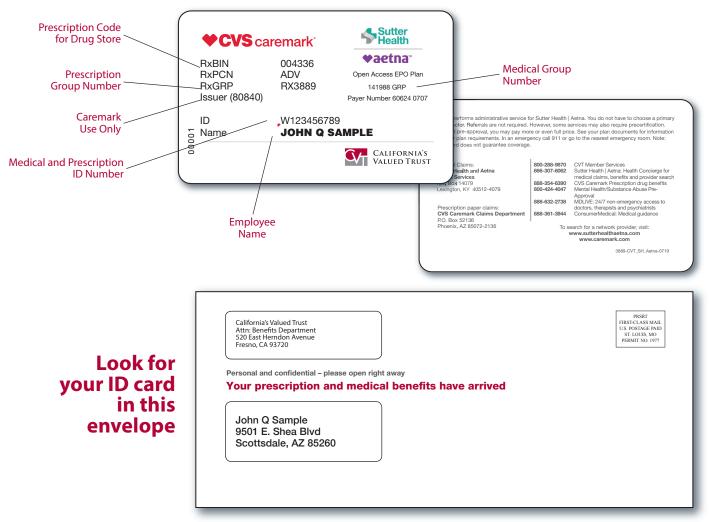

## IMPORTANT INFORMATION Access all your benefits with CVT's member identification (ID) card!

Your CVT member identification (ID) card is your golden ticket to accessing both your medical and pharmacy benefits.

Watch your mail to receive your combination medical and pharmacy benefit card from CVT in approximately three to four weeks. If you need access to your medical and/or prescription coverage before receiving your ID card, you can print your ID card (non-Medicare members only) by logging in to CVT's online member portal. Visit **mycvt.cvtrust.org** now to register and access your personal CVT benefits.

EPO plan members, your card is only in your name, but it may be used for all eligible dependents.

If you ever misplace your card or would like to order additional cards for family members, please call **CVT's Member Services** at **800.288.9870**.

Your CVT member identification (ID) card