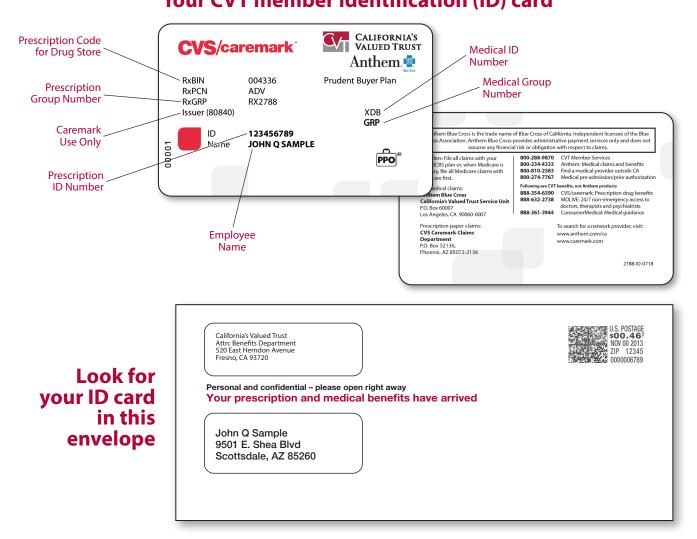

## IMPORTANT INFORMATION Access all your benefits with CVT's member identification (ID) card!

Your CVT member identification (ID) card is your golden ticket to accessing both your medical and pharmacy benefits.

Watch your mail to receive your combination medical and pharmacy benefit card from CVT in approximately three to four weeks. If you need to access to your medical and/or prescription coverage before receiving your ID card, you can print your ID card (non-Medicare members only) by logging in to CVT's online member portal. Visit **mycvt.cvtrust.org** now to register and access your personal CVT benefits.

PPO plan members, your card is only in your name, but it may be used for all eligible dependents.

If you ever misplace your card or would like to order additional cards for family members, please call **CVT's Member Services** at **800.288.9870**.