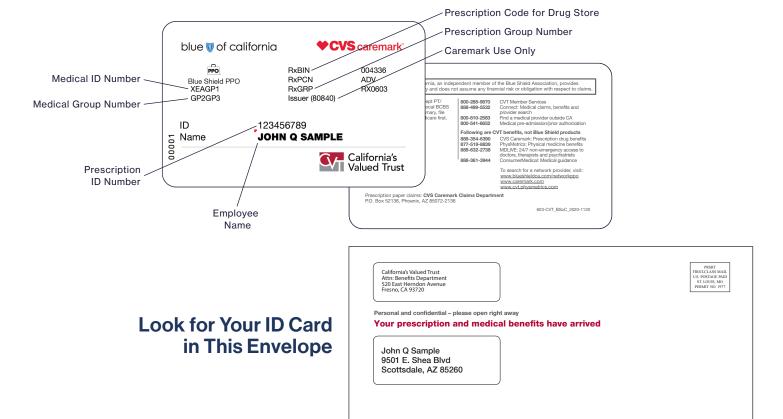

## Important Information: Access All Your Benefits With CVT's Member Identification (ID) Card.

Your CVT member identification (ID) card is your golden ticket to accessing both your medical and pharmacy benefits.

Watch your mail to receive your combination medical and pharmacy benefit card from CVT in approximately three to four weeks. If you need access to your medical and/or prescription coverage before receiving your ID card, you can print your ID card (non-Medicare members only) by logging in to CVT's online member portal. Visit **mycvt.cvtrust.org** now to register and access your personal CVT benefits.

PPO plan members, your card is only in your name, but it may be used for all eligible dependents.

If you ever misplace your card or would like to order additional cards for family members, please call CVT's Member Services at (800) 288-9870.

## Your CVT Member Identification (ID) Card